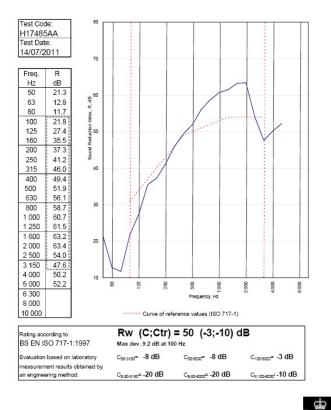

## System Performance Breakdown

Fire Resistance: BS476 Part 22:1987: Test Ref & Date or Applied Ref & Report: Max Height: Thickness: Duty Grade: BS 5234: Part 2:1992: Sound Insulation:

60/60 Minutes (Integrity/Insulation). BTC 17580F - BRE Report P102396-1011A Refer to Speedline Specification Clause 142 mm. (At Base Track, Excluding Finishes) Severe - Annexes A-F 50 RwdB, Date Tested or Assessed Against - 70-B-57(25)